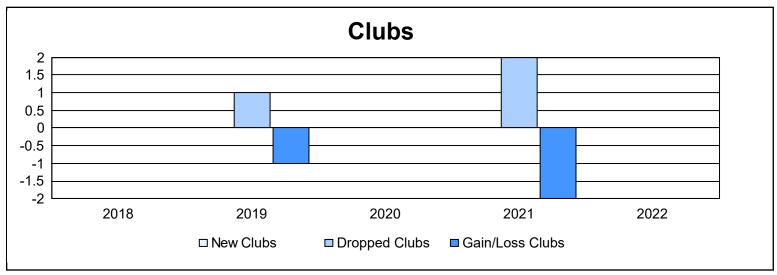

District 14 J

As of June 2022 Cumulative

| Year      | New<br>Clubs | Dropped<br>Clubs | Gain/<br>Loss<br>Clubs | New<br>Members | Charter<br>Members | Reinstate<br>Members | Transfer<br>Members | Total<br>Member<br>Added | Total<br>Members<br>Dropped | Gain/<br>Loss<br>Members |
|-----------|--------------|------------------|------------------------|----------------|--------------------|----------------------|---------------------|--------------------------|-----------------------------|--------------------------|
| 2017-2018 | 0            | 0                | 0                      | 43             | 0                  | 1                    | 4                   | 48                       | 80                          | -32                      |
| 2018-2019 | 0            | 1                | -1                     | 59             | 0                  | 4                    | 1                   | 64                       | 75                          | -11                      |
| 2019-2020 | 0            | 0                | 0                      | 32             | 0                  | 0                    | 0                   | 32                       | 48                          | -16                      |
| 2020-2021 | 0            | 2                | -2                     | 34             | 0                  | 3                    | 3                   | 40                       | 121                         | -81                      |
| 2021-2022 | 0            | 0                | 0                      | 58             | 0                  | 18                   | 1                   | 77                       | 39                          | 38                       |
| Average   | 0            | 1                | -1                     | 45             | 0                  | 5                    | 2                   | 52                       | 73                          | -20                      |